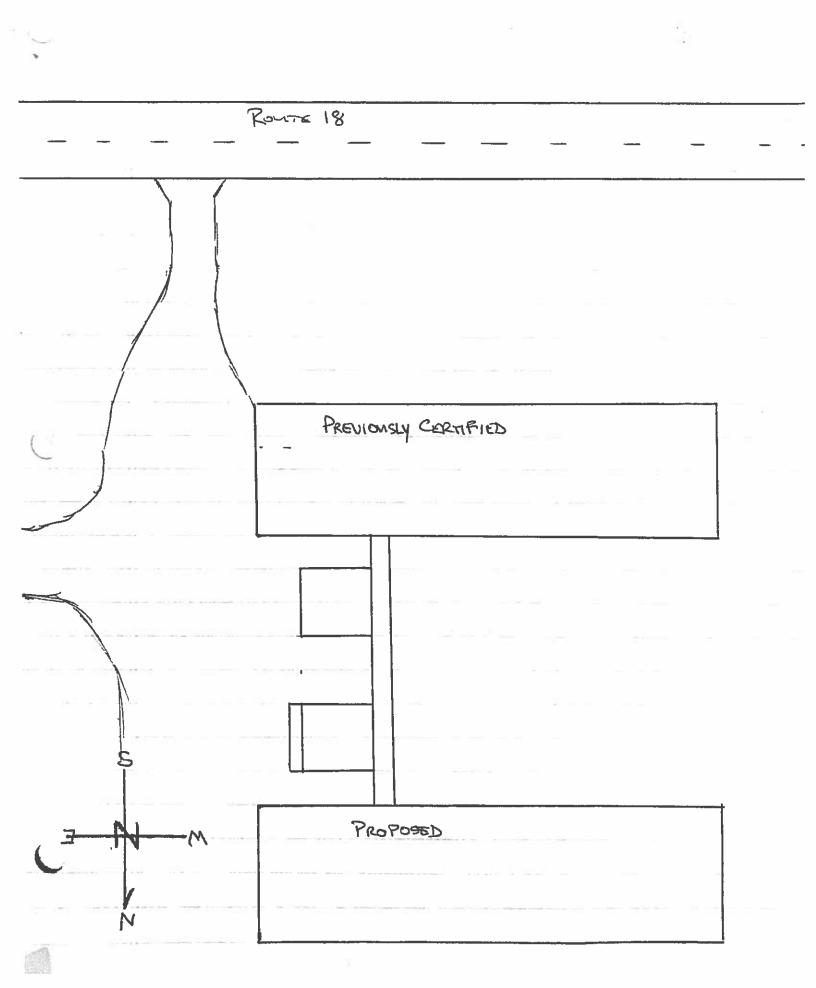

2) Please confirm if the slats cover the entire 265' by 71'2" pit or if they only partially cover the

3) Please provide a schematic/flow diagram showing the flow of the waste (manure) from its generation (animals) to the final disposal (land application) to verify that the facility is a pollution control facility.

## Faught, Thaddeus

> >

From: Darren Brown <ddbrown74@gmail.com> Sent: Tuesday, May 9, 2017 11:04 AM To: Faught, Thaddeus Subject: Re: [External] Scannable Document - sent from Scannable They are 5'by5' and there are 8 of them,, Darren Brown ddbrown74@gmail.com 815-866-1654 > On May 9, 2017, at 10:58 AM, Faught, Thaddeus < Thaddeus.Faught@Illinois.gov > wrote: > Helio Darren, > Sorry, I think we will need one more item (in addition to the items requested below) based off your sketch. > It appears to show a pump out port. > Can you verify how many pump-out ports/pits you have around the pit and indicate their size (6 ft x 6 ft, etc.)? > Thanks, > Thaddeus Faught > Illinois EPA > 217-782-3362 > ----Original Message-----> From: Faught, Thaddeus > Sent: Tuesday, May 9, 2017 10:51 AM > To: 'Darren Brown' > Subject: RE: [External] Scannable Document - sent from Scannable > > Thanks Darren. > We will still need a response in writing to the first 2 items on the attached email as well. > > Thanks again, > Thaddeus Faught > Illinois EPA > 217-782-3362 > ----Original Message----> From: Darren Brown [mailto:ddbrown74@gmail.com] > Sent: Tuesday, May 9, 2017 10:06 AM > To: Faught, Thaddeus > Subject: [External] Scannable Document - sent from Scannable > > Attached is the sketch thank you very much for all your help..

Electronic Filing: Received, Clerk's Office 5/23/2017 \* \* \* PCB 2017-070 \* \* \* WASTE FLOW 8' DEGO PIT HOGS ARE ON SLATS MANURE DROPS BETWEEN PIT STORAGE SLATS TO PET STORAGE SW/WS/IFAS WE PUMP OUT OF PET STORAGE AND APPLY TO FILIOS THAT WE